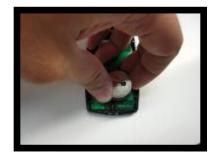

2. The probe case has two pieces that easily come apart once the screw is removed.

3. Remove and replace the dead battery. (Be sure to install battery with positive side facing up)

4. Close the case and insert the screw.