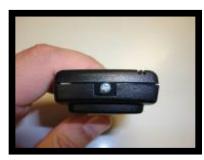

## **Temp Minder Probe Battery Replacement**

The battery in the Temp Minder probe must be replaced every 12-24 months. Below are instructions on how to replace the battery.

1. Locate the probe and using a small Phillips head screwdriver remove the screw from the bottom of the case. (*Be sure not to lose the screw once it is removed*).