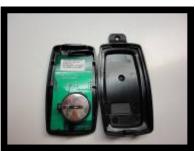

2. The probe case has two pieces that easily come apart once the screw is removed.

3. Remove and replace the dead battery. (Be sure to install battery with positive side facing up)

4. Close the case and insert the screw.