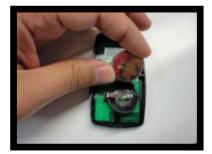

2. The probe case has two pieces that easily come apart once the screw is removed.

3. Remove and replace the dead battery. (Be sure to install battery with positive side facing up)

4. Close the case and insert the screw.